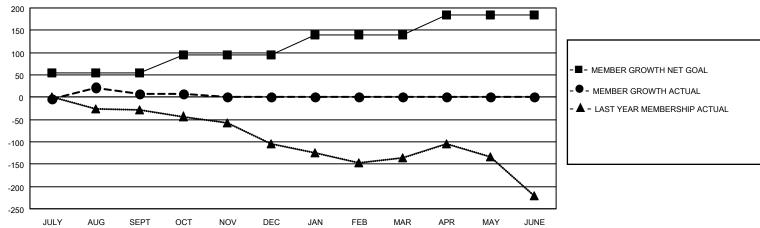

## GMT MONTHLY MEMBERSHIP PROGRESS REPORT

Multiple District 410

**LOCATION: REP OF SOUTH AFRICA** 

Results as of: 10/31/2024

GMT CA 8

| Clubs         |               |             |               | Members               |                         |                         |                                                    |  |
|---------------|---------------|-------------|---------------|-----------------------|-------------------------|-------------------------|----------------------------------------------------|--|
|               | RESULTS FOR   | R 2024-2025 |               | RESULTS FOR 2024-2025 |                         |                         |                                                    |  |
| QUARTER       | NEW CLUB GOAL | NEW CLUBS   | DROPPED CLUBS | QUARTER ME            | MBER GROWTH NET<br>GOAL | MEMBER GROWTH<br>ACTUAL | DROPPED<br>MEMBERS ACTUAL<br>(including transfers) |  |
| JULY/AUG/SEPT | 2             | 0           | 3             | JULY/AUG/SEPT         | 55                      | 84                      | 57                                                 |  |
| OCT/NOV/DEC   | 0             | 0           | 0             | OCT/NOV/DEC           | 40                      | 19                      | 14                                                 |  |
| JAN/FEB/MAR   | 1             | 0           | 0             | JAN/FEB/MAR           | 45                      | 0                       | 0                                                  |  |
| APR/MAY/JUNE  | 1             | 0           | 0             | APR/MAY/JUNE          | 45                      | 0                       | 0                                                  |  |

## GOALS AND ACTUAL MEMBERS CUMULATIVE

| DROPPED CLUBS: 3 |    | 34 CLUBS OF 117 ADDED 1 OR MORE | GENDER DISTRIBUTION        |              |   |
|------------------|----|---------------------------------|----------------------------|--------------|---|
|                  |    | NEW MEMBERS                     | MALE                       | 873 (50.90%) |   |
|                  |    |                                 | FEMALE                     | 842 (49.10%) |   |
| DROPPED MEMBERS  |    |                                 |                            |              |   |
| DECEASED         | 6  | CLICK HERE FOR CUMULATIVE       | TOTAL FAMILY UNIT MEMBERS  |              | 0 |
| CLUB CANCELLED   | 11 | MEMBERSHIP DATA                 | FAMILY MEMBERS PAYING HALF |              |   |
| OTHER            | 51 |                                 |                            |              | 0 |
| TOTAL            | 68 |                                 | 1000                       |              |   |