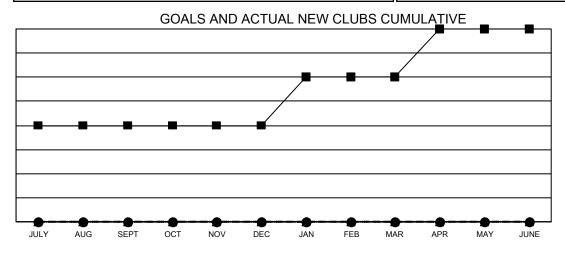

## GMT MONTHLY MEMBERSHIP PROGRESS REPORT

Multiple District 410

**LOCATION: REP OF SOUTH AFRICA** 

Results as of: 10/31/2024

GMT CA 8

| Clubs         |               |             |               | Members               |                         |                         |                                                    |  |
|---------------|---------------|-------------|---------------|-----------------------|-------------------------|-------------------------|----------------------------------------------------|--|
|               | RESULTS FOR   | R 2024-2025 |               | RESULTS FOR 2024-2025 |                         |                         |                                                    |  |
| QUARTER       | NEW CLUB GOAL | NEW CLUBS   | DROPPED CLUBS | QUARTER ME            | MBER GROWTH NET<br>GOAL | MEMBER GROWTH<br>ACTUAL | DROPPED<br>MEMBERS ACTUAL<br>(including transfers) |  |
| JULY/AUG/SEPT | 2             | 0           | 3             | JULY/AUG/SEPT         | 55                      | 84                      | 57                                                 |  |
| OCT/NOV/DEC   | 0             | 0           | 0             | OCT/NOV/DEC           | 40                      | 19                      | 14                                                 |  |
| JAN/FEB/MAR   | 1             | 0           | 0             | JAN/FEB/MAR           | 45                      | 0                       | 0                                                  |  |
| APR/MAY/JUNE  | 1             | 0           | 0             | APR/MAY/JUNE          | 45                      | 0                       | 0                                                  |  |

■- CURRENT YEAR GOALS FOR NEW CLUBS

CURRENT YEAR ACTUAL NEW CLUBS

- ▲ - LAST YEAR ACTUAL NEW CLUBS